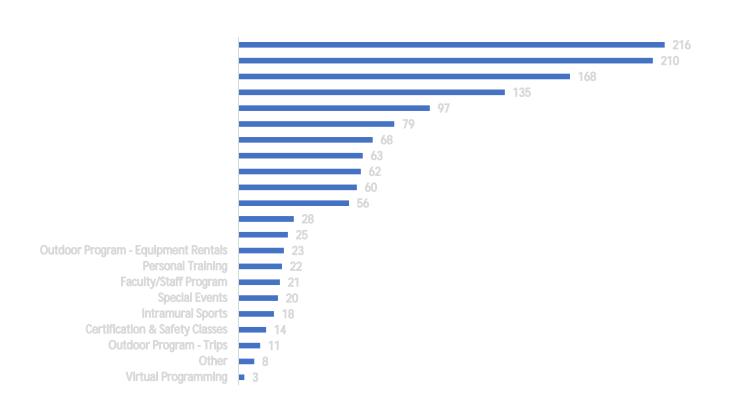

# 2023 Campus Rec Member Survey Report

The Campus Rec Member Survey is an annual assessment of user satisfaction and perception of Campus Rec programs and services.

#### 1 Survey response rate

The overall *response rate*, percent of survey completion, is 6.7%. Due to the persistent decline in responses over time, regardless of incentives, communications and marketing, the survey frequency and content will be revised in 2024.

|      | Response rate |  |  |  |
|------|---------------|--|--|--|
| 2018 | 12.6%         |  |  |  |
| 2019 | 9.7%          |  |  |  |
| 2020 | 8.3%          |  |  |  |

| <b>B</b> | 6.7% |
|----------|------|

### 2 RESPONDENT USAGE OF CAMPUS REC



Frequency of use (n=351)



## 3 Perceptions and Experience with Campus Rec

Bluerepresents Agree and Strongly Agree, Orange represents Disagree and Strongly disagree.