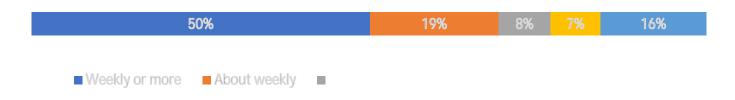

# 2023 Campus Rec Member Survey Report

The Campus Rec Member Survey is an annual assessment of user satisfaction and perception of Campus Rec programs and services.

#### 1 Survey response rate

The overall *response rate*, percent of survey completion, is 6.7%. Due to the persistent decline in responses over time, regardless of incentives, communications and marketing, the survey frequency and content will be revised in 2024.

|      | Response rate |  |  |  |
|------|---------------|--|--|--|
| 2018 | 12.6%         |  |  |  |
| 2019 | 9.7%          |  |  |  |
| 2020 | 8.3%          |  |  |  |

| <b>B</b> | 6.7% |
|----------|------|

### 2 RESPONDENT USAGE OF CAMPUS REC



Frequency of use (n=351)



## 3 Perceptions and Experience with Campus Rec

Bluerepresents Agree and Strongly Agree, Orange represents Disagree and Strongly disagree.